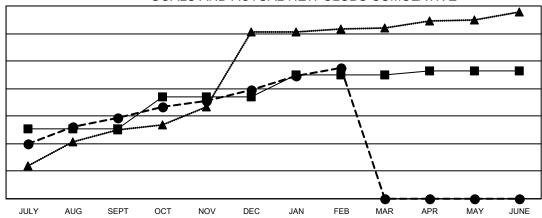

## GOALS AND ACTUAL NEW CLUBS CUMULATIVE

- CURRENT YEAR GOALS FOR NEW CLUBS

CURRENT YEAR ACTUAL NEW CLUBS

- ▲ - LAST YEAR ACTUAL NEW CLUBS

## Multiple District 322

Results as of: 2/28/2022

**LOCATION: INDIA** 

| Clubs                 |               |           |               |  |  |  |
|-----------------------|---------------|-----------|---------------|--|--|--|
| RESULTS FOR 2021-2022 |               |           |               |  |  |  |
| QUARTER               | NEW CLUB GOAL | NEW CLUBS | DROPPED CLUBS |  |  |  |
| JULY/AUG/SEPT         | 51            | 59        | 37            |  |  |  |
| OCT/NOV/DEC           | 23            | 20        | 28            |  |  |  |
| JAN/FEB/MAR           | 16            | 16        | 5             |  |  |  |
| APR/MAY/JUNE          | 3             | 0         | 0             |  |  |  |