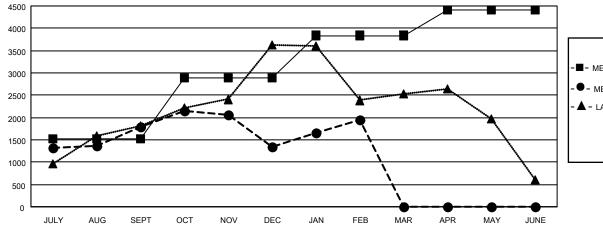

## GOALS AND ACTUAL MEMBERS CUMULATIVE

| ■- | MEMBER | GROWTH | NET | GOAL |
|----|--------|--------|-----|------|
|----|--------|--------|-----|------|

● - MEMBER GROWTH ACTUAL

▲ - LAST YEAR MEMBERSHIP ACTUAL

| Members               |       |              |               |                       |  |  |
|-----------------------|-------|--------------|---------------|-----------------------|--|--|
| RESULTS FOR 2021-2022 |       |              |               |                       |  |  |
| QUARTER               | МЕМВЕ | R GROWTH NET | MEMBER GROWTH | DROPPED               |  |  |
|                       |       | GOAL         | ACTUAL        | MEMBERS ACTUAL        |  |  |
|                       |       | 4500         | 0.000         | (including transfers) |  |  |
| JULY/AUG/SE           | PT    | 1523         | 3,033         | 1,128                 |  |  |
| OCT/NOV/DEC           |       | 1363         | 1,261         | 1,689                 |  |  |
| JAN/FEB/MAR           |       | 953          | 984           | 293                   |  |  |
| APR/MAY/JUNE          |       | 575          | 0             | 0                     |  |  |